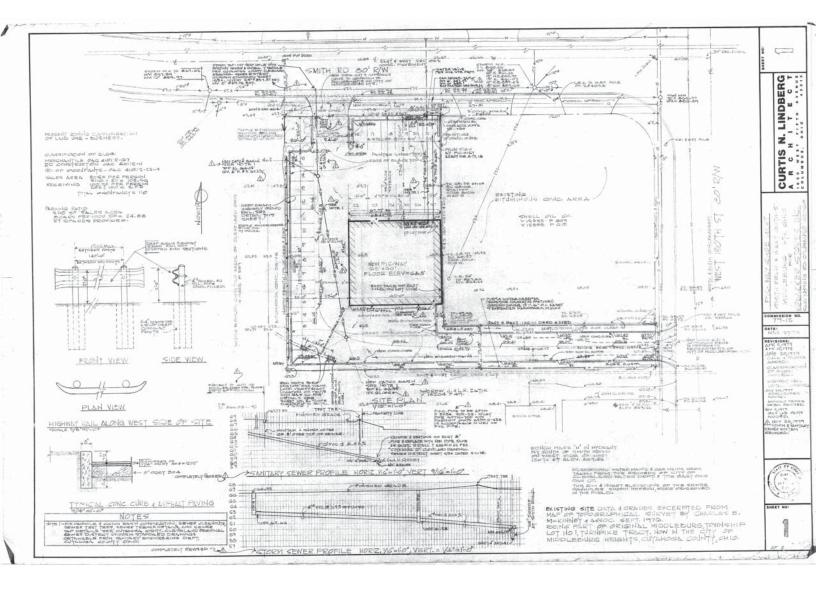

## Approximately 3,900 sf available

**Description:** Freestanding building located just off the SW corner of Smith and W. 130th Street, across from Southland Plaza. The building sits on .56 acres.

**Nearby Tenants:** Giant Eagle, Marc's, BJ's Wholesale, Joann Fabrics, Office Max, Dollar Tree, Marshalls, Party City, Goodwill, Petco, etc.