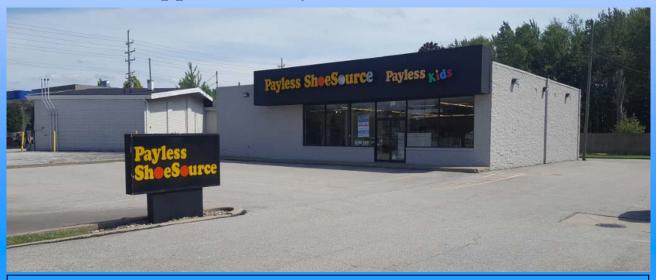

## FOR SALE or LEASE 13179 Smith Road Middleburg Hts, Ohio

## Approximately 3,900 sf available

**Description:** Freestanding building located just off the SW corner of Smith and W. 130th Street, across from Southland Plaza. The building sits on .56 acres.

**Nearby Tenants:** Giant Eagle, Marc's, BJ's Wholesale, Joann Fabrics, Office Max, Dollar Tree, Marshalls, Party City, Goodwill, Petco, etc.